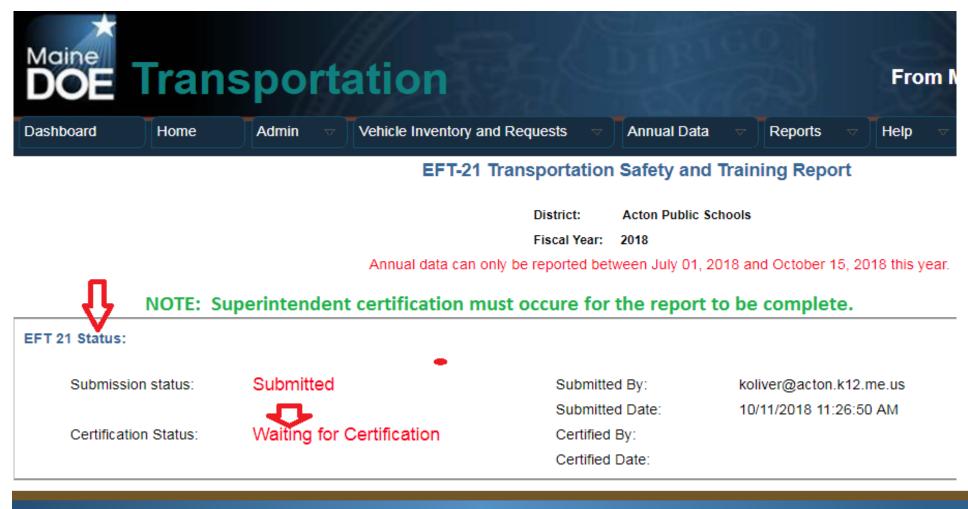

#### EFT-21 Status – Will Fill Automatically As Each Report Section is Completed