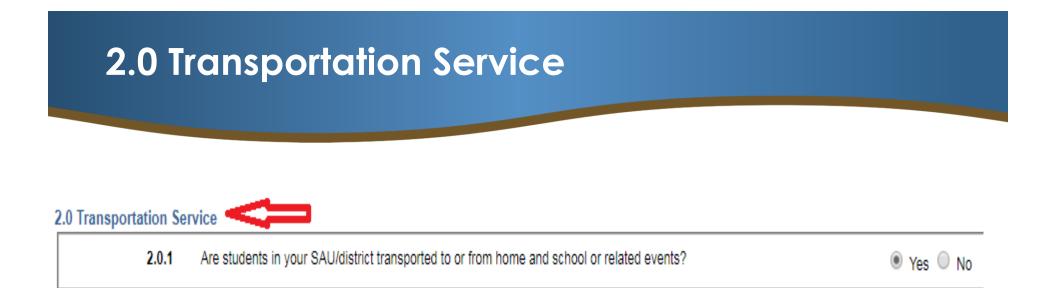

If the answer to 2.0.1 is **no**, the form will automatically forward to the end for submittal